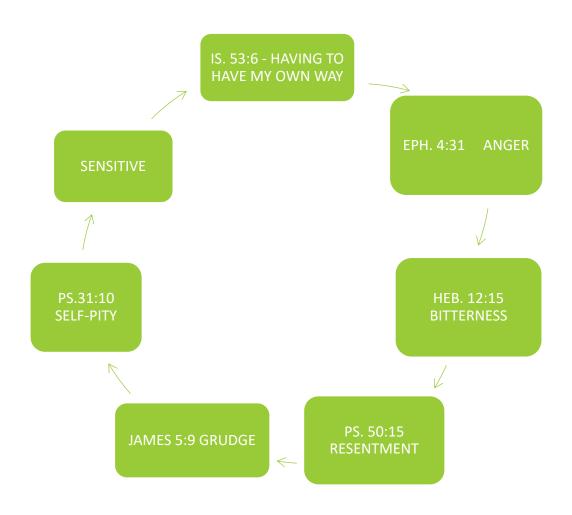

# WRONG/DESTRUCTIVE RESPONSES TO **DISAPPOINTMENT, HURTS, REJECTIONS, ETC.**

- 1. This chart explains the sequence, or consequence of how one action follows another.
- II. James 1:14-15 "But each person is tempted when he is lured and enticed by his own desire. Then desire when it has conceived gives birth to sin, and sin when it is fully grown brings forth death."

Isiah 53:6 "All we like sheep have gone astray. We each have turned to his own way, and the Lord has laid on Him the iniquity of us all".

Right and Wrong Responses to Relationship Stressors Carol Sitton