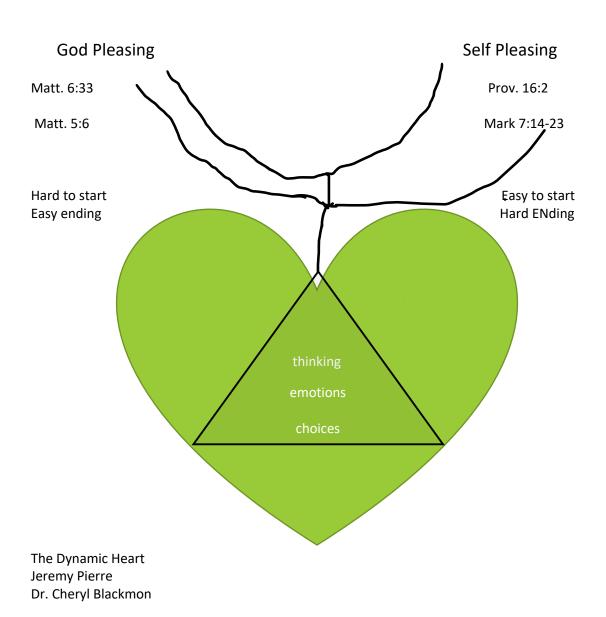

llows another.
- II. James 1:14-15 "But each person is tempted when he is lured and enticed by his own desire. Then desire when it has conceived gives birth to sin, and sin when it is fully grown brings forth death."

Isiah 53:6 "All we like sheep have gone astray. We each have turned to his own way, and the Lord has laid on Him the iniquity of us all".

Right and Wrong Responses to Relationship Stressors Carol Sitton

Diagram 2

# RIGHT RESPONSES TO DISAPPOINTMENTS, HURTS, REJECTIONS, ETC.



Right and Wrong Responses to Relationship Stressors Carol Sitton

### Diagram 3

### **CONQUERING THOUGHT PATTERNS**

#### S = Stimuli



Taken from Dr. Howard Eyrich

Right and Wrong Responses to Relationship Stressors Carol Sitton Diagram 4.

## Guard Your Heart with all Diligence (Proverbs 4:23)