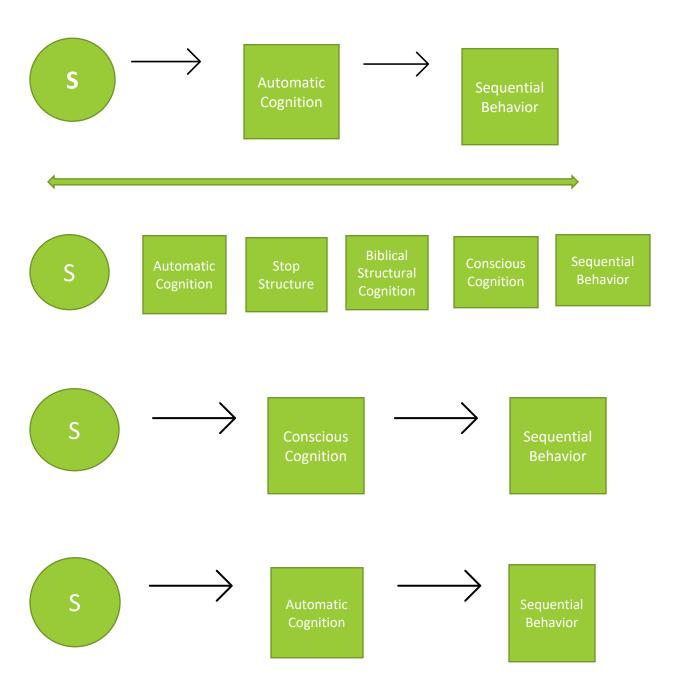

### **CONQUERING THOUGHT PATTERNS**

#### S = Stimuli

Taken from Dr. Howard Eyrich

Right and Wrong Responses to Relationship Stressors Carol Sitton Diagram 4.