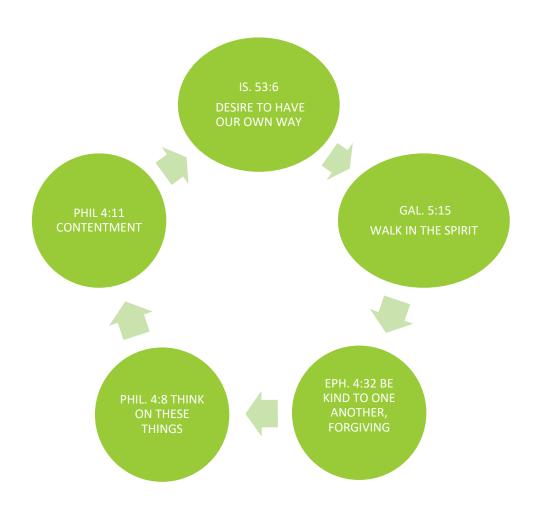

Diagram 2

# RIGHT RESPONSES TO DISAPPOINTMENTS, HURTS, REJECTIONS, ETC.

Right and Wrong Responses to Relationship Stressors Carol Sitton