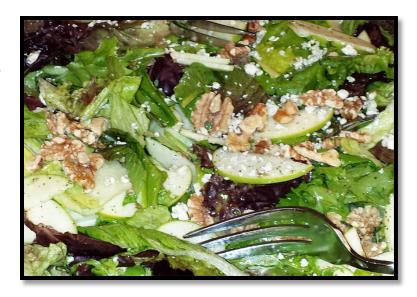

## Ingredients:

3 heads any type lettuce, green leaf, red leaf, romaine, etc.2/3 cups toasted walnuts1 granny smith apple, sliced2/3 cups crumbled bleu cheese

## **Dressing**:

2 Tablespoons minced green onion 2 Tablespoons apple cider vinegar 2 Tablespoons lemon juice 2/3 teaspoon pepper ½ teaspoon salt ½ teaspoon sugar 2/3 cup oil

Wash, tear, and drain lettuce. In small bowl, combine all dressing ingredients and mix well. Immediately prior to serving, add dressing, walnuts, apples, and bleu cheese to lettuce. Toss lightly. You may not need all the dressing...do not overdress! Serves 8.